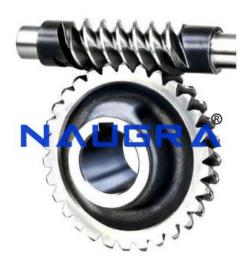

#### **Product Name:**

Worm and Worm Wheel

## **Description:**

Worm and Worm Wheel

## **Technical Specification:**

We manufacture and supply worm wheels for all types of worm gears such as non-throated, single throated and double throated. These wheels are fabricated into various designs, dimensions and other specifications. These wheels possess conclave faces to fit the curvature of the worm pinion to provide high angular velocity between the shafts. We use both ferrous and non-ferrous metals for making our worm wheels.