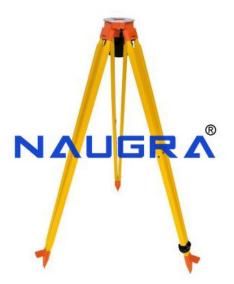

### **Description**:

Wooden Tripod Heavy

### **Technical Specification :**

We provide our clients with wooden telescopic tripods that have been manufactured using the finest quality of wood.

This Wooden Tripod is used for providing stable support to surveying instruments such as theodolites, total stations, levels, and transits.

The wooden telescopic tripods can be customized keeping in mind the demands of our clients.

Features:

Provides stable support to surveying instruments such as theodolites, total stations, levels and transits