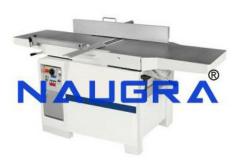

## **Description:**

Wood Working Surface Planers

## **Technical Specification:**

Surface planer for sale, manufactured at its state of the art manufacturing facilities. The surface planer is highly utilized in the industries for planing the face and side in order to make them straight and square to each other. One of the many surface planer uses involve improving the efficiency of the woodworking operations as they depend on the flatness and squareness of the surface. Surface planers as wood working machine can also prove to be helpful in performing the operation of beveling and chamfering. The wood working machine has a sturdy construction that helps it in handling high loads during the operation.