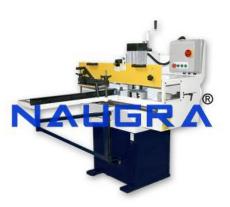

## **Technical Specification:**

A mortiser or morticer is a specialized woodworking machine used to cut square or rectangular holes in a piece of lumber (timber), such as a mortise in a mortise and tenon joint.

Tenoning machines use cutter heads and/or saw blades to form projections (tenons) on pieces of stock. Each tenon can be inserted into a cavity (mortise) on another piece of wood to form a mortise and tenon joint. The figure to the right shows a single-end tenoning machine.