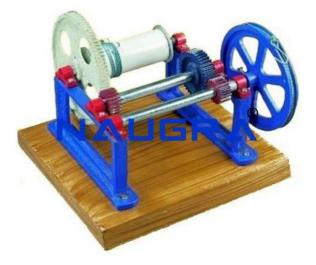

### **Description :**

Winch Crab Double Purchase

#### **Technical Specification :**

Fitted with heavy cast iron wall brackets. The grooved wheel is of 25 cm diameter and gears are machine cut.

Specification:

This apparatus is used for experiments in efficiency of mechanical advantage. Experimental type. With double set of gearing arrangement. Without weights.