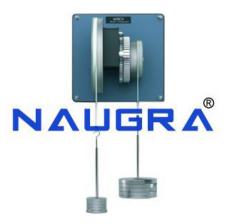

## **Description:**

Winch Cab Single Purchase Apparatus

## **Technical Specification:**

The grooved wheel is of 25 cm dia and gears are machine cut.

Winch crab single purchase- Fitted with heavy cast iron wall brackets.

Winch crab Double purchase- Same as above but with double set of gearing arrangement.