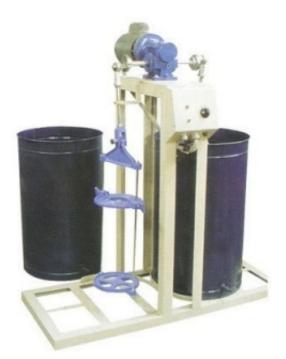

#### Wet Sieve Shaker, Hand Operated

It consists of a mot or with reduction gear box mounted at the top of the reservoir. The sieve holder, capable of accommodating seven sieves of 150 mm or 200 mm diameter is hung from an eccentric which imparts up and down motion to the nest of sieves held in the si eve holder and immersed in water. Supplied without sieves, and lid & receiver.