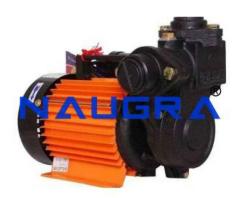

### **Description :**

Water Pump

## **Technical Specification :**

5HP, 2" 20 meter maximum height with foot valve

Features Wide Voltage Range Can operate within a wide voltage fluctuation ranging from 180V to 240V.

**Overload Protection** 

Technical Specifications 05. HP 0.37 K.W. 2800 RPM Rotation : Anticlockwise as viewed from pump end Head Range : 3.0 - 26.0 metres Discharge Range : 2400 - 300LPH Voltage Range : 180 - 240V.