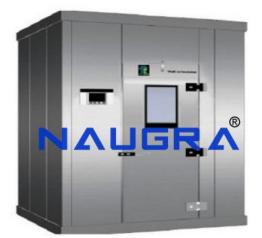

### **Description :**

Walk in Incubator

### **Technical Specification :**

Designed for vast number of Walk in Incubator applications.

Can be installed even in hallway room or wherever convenient.

Design feature includes enameled mild steel sheet exterior, aluminum /stainless steel, interior ventilators, internal lighting, exhaust fan etc.

Suitable insulated 300 mm sq.

Inspection window at the door permits inside view with -out opening the door.

Complete with panel. Prefabricated at factory assembled at site.

Complete with cord and plug to work on 220 V single phase 50 Hz power supply.