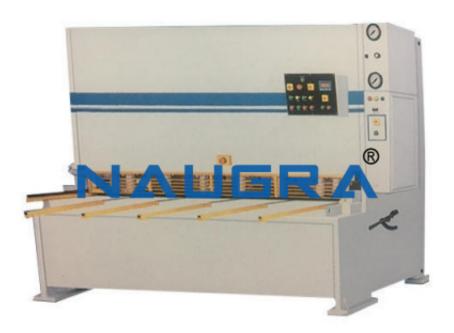

### **Product Name:**

Variable Rake Angle Hydraulic Shears

## **Description:**

Variable Rake Angle Hydraulic Shears

## **Technical Specification:**

The stable robust, all welded steel frame from ultrasonically tested plates are of top quality. Ram and table designed with special inclined member and box type structure for maximum strength. .

The top beam is guided by three point roller with replaceable hardened liners for least wear. This eliminates lubrication of guides. Roller guide made of hardened & ground bearing steel to provide better quality of cutting for a long time. Rake angle can be varied to permit shearing of higher thickness than nominal capacity and facilitating distortion free shearing of thin sheets. The fastest and easiest way of blade clearance setting without need of feeler gauge, which helps Burr-free edges. Positive holding by hydraulic holddowns before shearing avoids slippage of sheets and independent operation of holddowns for clamping of sheet helps checking of mark without taking shear stroke. Front gauging by disappearing stoppers mounted on left squaring arm. Robust, heavy & accurateback gauging to set cutting width. Hydraulic cylinder are designed with both low and high pressure sealing, Hard chrome plated rod also with special type guide for long life without