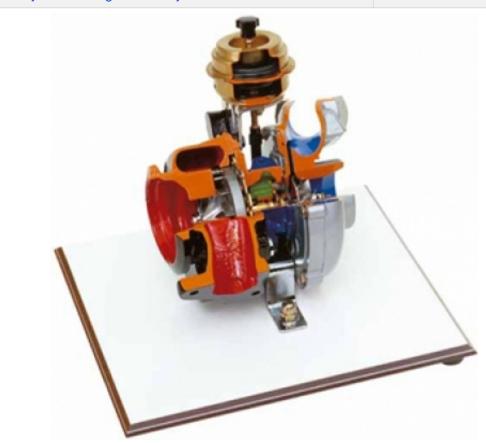

## **Description :**

Variable Geometry Turbocharger Cutaway

## **Technical Specification :**

This cutaway model is carefully sectioned for training purposes, professionally painted with different colours to better differentiate the various parts and cross-sections. Many parts have been chromium-plated and galvanized for a longer life.