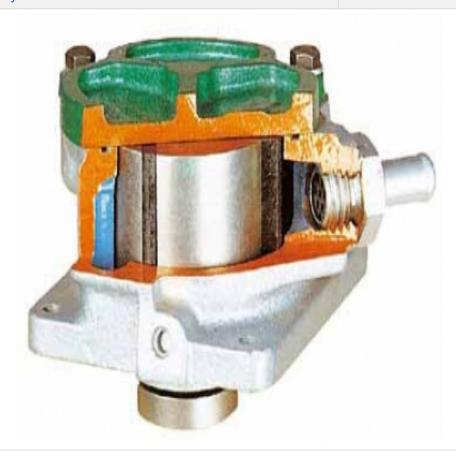

#### **Product Name:**

Vane Pump Cutaway

## **Description:**

Vane Pump Cutaway

## **Technical Specification:**

This cutaway model is carefully sectioned for training purposes, professionally painted with different colours to better differentiate the various parts and cross-sections. Many parts have been chromium-plated and galvanized for a longer life.