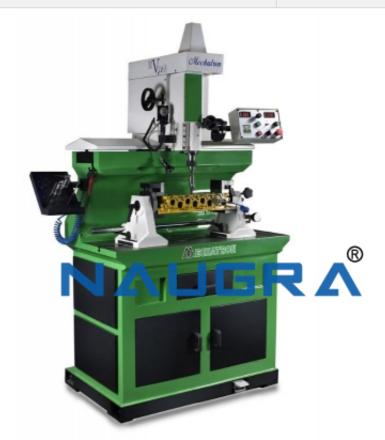

#### **Product Name :** Valve Seat Cutting Machine

### **Description :**

Valve Seat Cutting Machine

#### **Technical Specification :**

Valve Seat Cutting Machine.