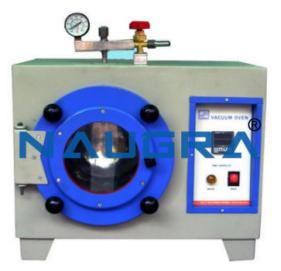

Outer Chamber made of M.S. Powder Coated

Inner chamber is made of STAINLESS STEEL (304 grade).

Thermal loss is prevented by filling mineral wool (Insulation) in space between the outer body & Inner chamber.

Provided with Door Gasket for proper sealing.

Fitted with heavy hinges & door closing device.

See through transparent window of toughened glass is provided at the front.

Adjustable two air controlling valves are fitted for creation of vacuum in the chamber & release.

Heating elements are made of high quality Nichrome/Kanthal wire are embedded around the chamber.

Supplied with 1 or 2 removable shelves.

Temperature is controlled by electronic digital temperature indicator cum controller from 50°C to  $130°C \pm 2°C$ . fitted on the front panel for easy operations.

Temperature is displayed by Digital LED with SV and PV display at front of the oven.

Front Panel is provided with ON/OFF switch, temperature controller and indicators

Supplied with cord and plug.

Operating Voltage: 220 Volts AC (50 Hz).