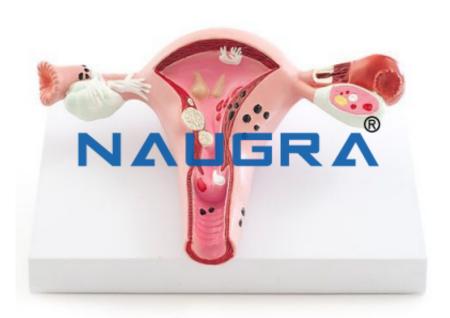

#### **Product Name:**

**Uterus Model** 

## **Description:**

Uterus Model

## **Technical Specification:**

• Three, two-sided pullout cards provide essential information on a variety of important women's health issues, including Endometriosis/Menstrual Cycle, Fibroids/Birth Control Pills and ovarian New Growths/questions for your doctor.