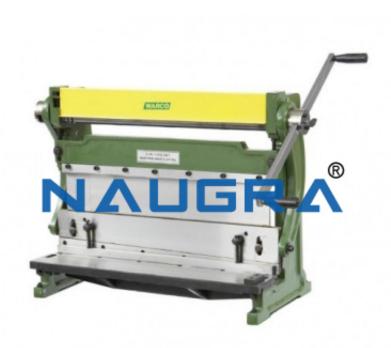

#### **Product Name:**

**Universal Sheet Worker** 

# **Description:**

Universal Sheet Worker

## **Technical Specification:**

Universal Sheet Worker.

Universal Ironworker so far as the shearing, punching, notching / coping and cropping of flats, plates, squares, rounds and structural sections of any shape are concerned. The coping head is of vary study design and construction and can be easily and quickly turned into a notcher or alternatively into a punching head. Agin it can be fitted with special tool holder and tools for notching T section in both flanges simultaneously. Back stops and gauges can be supplied for production job at extra cost and they will in no way interfere with the shearing of plates or other operations. The standard machine is equipped with clutch: Mechanical hand lever operated