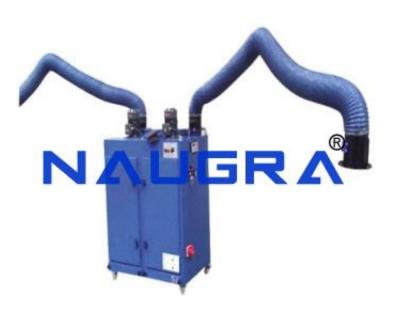

Movable: Could move into any corner in the workshop.

Equipped with swivel caster, easy to locate and move.

Excellent filtration rate could remove 99% smoke and dust, the purified air could be exhaust into the workshop directly.

Phone: +91-9896600003

Email: sales@naugralabequipments.com

PTFE filter, durable and high filtration rate.

Soft air inlet hose could stop in any position.

The welding fume extractor:

Water volume: 3600 m3/h

Arm: single type, 2 meters long

Fan: 3000 watt

Voltage: 380V,3phases,50Hz

Filter area 20 m2

Extraction arm: him. 150mm x length. 2000 mm