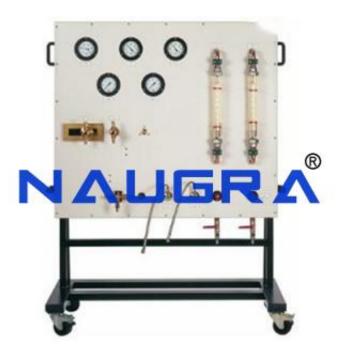

## **Technical Specification:**

investigating the most common sanitation fittings

facilities for hot and cold water supply using quick-release couplings

possibility to test different fittings simultaneously

flushing valve

two handle mixer for a shower

two handle mixer as water tap

dial thermometers

Bourdon tube manometers

rotameters

adjustable pressure reducing valves

Phone: +91-9896600003

Email: sales@naugralabequipments.com

Technical data

Flushing valve

1,2...5bar

Pressure reducing valve

max. initial pressure: 25bar

outISR pressure: 1,5...6bar, up to 70°C

Measuring ranges

temperature: 2x 0...60°C, 1x 0...100°C

pressure: 2x 0...6bar

flow rate: 160...1600L/h