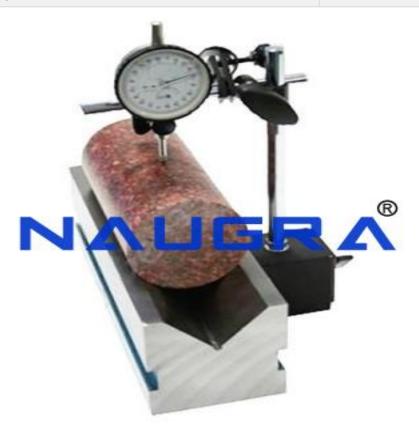

## **Technical Specification:**

Used to verify the dimensional and shape tolerances of rock core specimens up to 50mm dia. by 100mm length.

The straightness of the cylindrical surface can be easily verified by the top dial gauge as well as flatness and verticality of end surfaces by the same dial gauge fitted to the lateral magnetic articulated dial gauge holder.

The apparatus comprises a base support with column and dial gauge holder that can be adjusted precisely vertically, a precision dial gauge 5x0.001mm, a "V" block, a magnetic articulated dial gauge holder and small circular magnets to fit the "V" block on the basis.