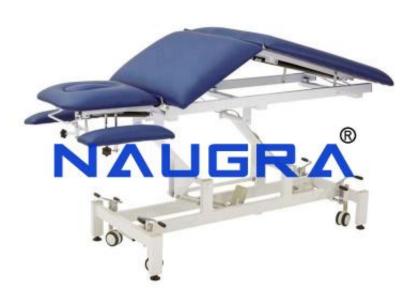

### **Product Name:**

TVET Electric Treatment Table Facial Bed and Massage Table

## **Description:**

TVET Electric Treatment Table Facial Bed and Massage Table

## **Technical Specification:**

Fully Assembled Spa Treatment Table and Chair

Heavy-Duty Facial Table and Chair

Electric Lift

Independently Adjustable Back & Height Lift

**Electronically Controlled Back** 

Four Button Remote Control

Removable Face Pillow

Facial Cut-Out Hole Under Pillow

Lockable Wheels (transport the Spa Treatment Table inside or outside of patient's room)

Phone: +91-9896600003

Email: sales@naugralabequipments.com

Specifications:

High end vinyl material upholstery

Height is adjustable from approximately 26" to 35"

Back cushion is adjustable from 0° flat to 75° (incline upward)

Capacity of 450 lbs

Outlet power of 220 Volts

Power consumption : approx. 150 watts