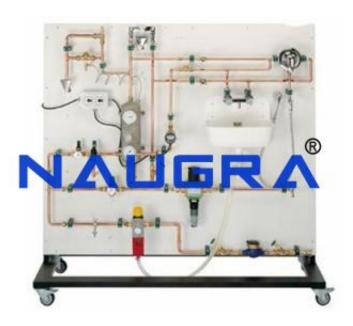

## **Description:**

TVET Drinking Water Installation Demonstrator

## **Technical Specification:**

Familiarisation with the most important components in a drinking water installation

system divided into cold water side, hot water side, drain system

cold water circuit with water meter, pressure reducing valve, angle-seat valve, system separator, outlets

hot water circuit with system of safety devices, pressure vessel with heater, pressure reducing valve, non-return valve, circulating pump with timer, outlets

drain system on rear of panel, drain pipe DN 40 with high temperature stability

single handle mixer, two handle mixer, shower sprinkler, pipe vents

Technical data

Vane impeller water meter DN20: 2.5m3/h

System of safety devices, 6bar

backflow preventer

Phone: +91-9896600003

Email: sales@naugralabequipments.com

pressure reducing valve

shut-off valve

Thermal discharge safety device: 95°C

Threaded heater element 3kW (in pressure vessel)

Pump

power consumption: 20W

max. flow rate: 640L/h

max. head: 1,4m