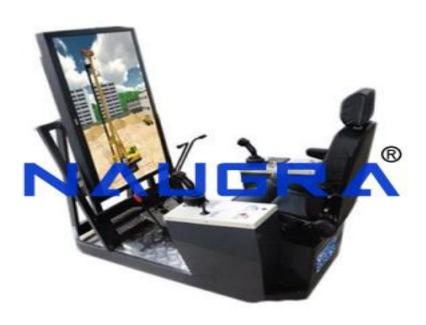

#### **Product Name:**

**TVET Drilling Simulator** 

## **Description:**

**TVET Drilling Simulator** 

## **Technical Specification:**

32-inch HD LCD display

PC Host CPU:High main frequency Intel®Core™Pentium™Celeron®AMD®

Memory: DDR 3 memory

Graphics card: Nvidia AMD ATI HD graphics card

Connection card 5V static voltage supply, USB interface, operation current < 30mA

Controller Similated mechanical remote sensing handle; simulate mechanical pedal

Consist of:

Driller/Drawworks Console

Choke Console

Drilling Well Control, Surface and Subsea Workover WellControl, Tree or BOP