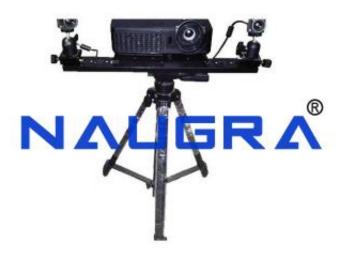

## **Product Name:**

**TVET 3D Scanner** 

## **Description:**

**TVET 3D Scanner** 

### **Technical Specification:**

Scanning way Non-contact surface scanning

Raster technology German original industrial sensor, binocular1.3 million classes.

Accuracy <=+/-0.05mm

Single frame Speed ??<=3s