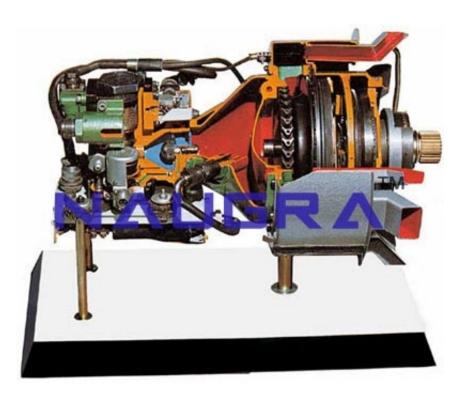

### **Description :**

Turbo starter Small Turbine Engine

### **Technical Specification :**

Turbo starter Small Turbine Engine Lab Equipments Manufacturer, Suppliers & Exporters This cutaway model is carefully sectioned for training purposes, professionally painted with different colours to better differentiate the various parts, cross-sections, lubricating circuits, fuel system, cooling system etc.. Many parts have been chromium, plated and galvanized for a longer life. Other Specifications: Operated: Manually, through a crank handle Equipment Layout: On Base