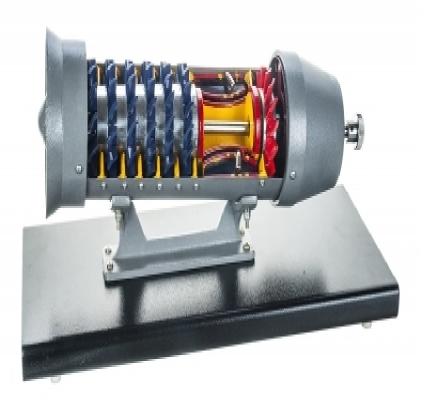

#### **Product Name:**

Turbo Jet Engine Model Cutaway

## **Description:**

Turbo Jet Engine Model Cutaway

## **Technical Specification:**

This cutaway model is carefully sectioned for training purposes, professionally painted with different colours to better differentiate the various parts.

Automotive Technologies, Cutaways Models, Aeronautics Engines Cutaways Equipments for Automotive Training Lab