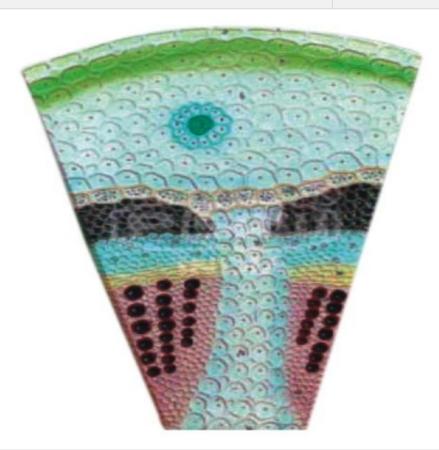

#### **Technical Specification:**

Avail well labelled diagram of T S leaf at.

We deal in extensive of range of models and charts used science labs.

This T.S Leaf diagram comes mounted on a cardboard base along with label key pasted on the right hand corner of the diagram.

Clear print and proper numbering of the parts makes it easy to read and understand.

It is ideal for learning of different parts of T.S leaf.