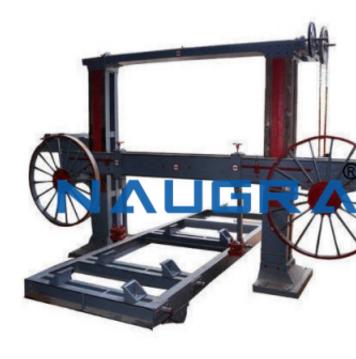

Phone: +91-9896600003

Email: sales@naugralabequipments.com

**Product Name:** 

Trolley Type Horizontal Bandsaw Machine

Pro NLA

| Description :                           |  |
|-----------------------------------------|--|
| Trolley Type Horizontal Bandsaw Machine |  |

Length of \$2000 blade

图**P** of motor (1440 RPM)

Weight ward oparcolaing

Trolley type wood working horizontal bandsaw machine having frame doubles steel channels and the long-carriage has steel structure with automatic movement of the carriage by gearing arrangement which provided accelerated return motion complete with suitable electric motor phase 440 volts, motor pulley, V belt, starter, suitable trolley and railings.