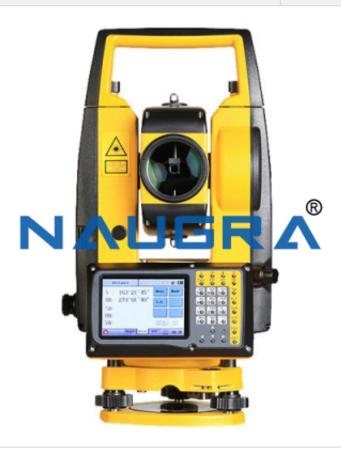

#### **Product Name:**

**Total Station** 

# **Description:**

**Total Station** 

## Specification:

Total Station offers a state-ofthe- art at an affordable price. This fully electronic device will pull angles and distances to a prism reflector with the push of a button. With no mode prism, you can measure up to 200 meters (650ft) without prism. A lead optical website for quick and easy set-up. A 4 line adjustable LC D display for easy data manipulation. Four yellow function key to guide you