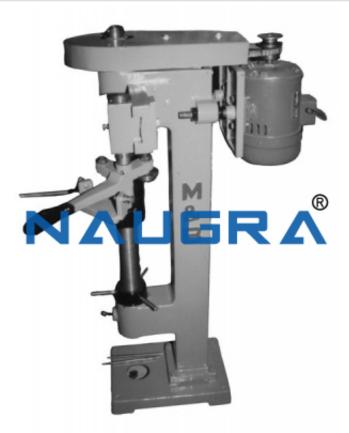

## **Description :**

Top & amp; Bottom Can Seaming Machine

## **Technical Specification :**

Motorised or hand operated top and bottom can seaming machines produce perfectly tight seams of round tin containers filled or unfilled equipped with spindle made from steel carefuly machined and revolved on taper roller bearings, suitable thrust bearing being, provided to support the weight of the spindle. A set of seaming wheels are supplied with adjustable bracket, bottom screw is adjustable for various height for cans. Motorised models are supplied with motor attachment, motor pulley, suitable AC 440/3 50 motor and V belt. Seaming chucks can be supplied an extra cost against ified requirements.