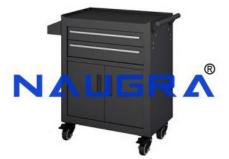

#### Product Name : Tool Cabinet

#### **Description :**

Tool Cabinet

## Technical Specification :

Application: Workshops Store Tools

Material: SPCC

Drawers: 1/2/3/4/5/6/7 Drawer

Usage: Garage Store Tools

Size:H760\*W600\*D360mmH915\*W680\*D460mm,different size

Super load-bearing capacity, the whole car can load up to 500 kg