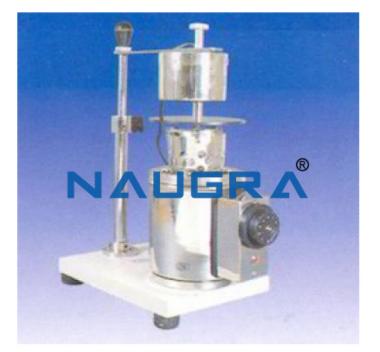

### **Description :**

**Tissue Culture Station Single Unit** 

## **Technical Specification :**

Tissue Culture Station Single Unit is Compact model, suitable for use in small Laboratories.

Supplied with One S.S. Basket Rotor, One S.S.

Tissue Basket, One S.S. Wax Bath, 24 Nos. S.S Tissue Capsules, 6 Nos. S-type Dividers.