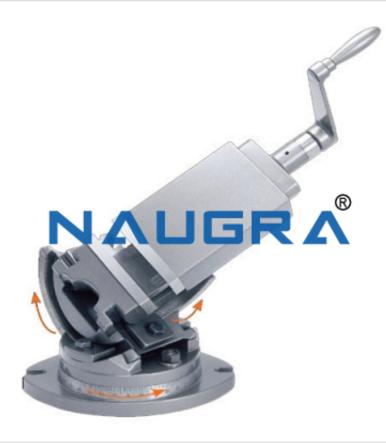

#### **Product Name:**

Tilting and Swiveling Vice

## **Description:**

Tilting and Swiveling Vice

## **Technical Specification:**

Positive locking to withstand heavy loads

Horizontal swivel movement 360°, vertical swivel movement 90°

One vertical two horizontal 'V' grooves are provided in hardened and ground jaws

Quick alignment to machine tables using a longitudinal slot

Fine acme thread screw made out of special steel

Crank handle is made of unbreakable steel provided with a spring-loaded mechanism

| ize in Ind | hes |
|------------|-----|
|            |     |