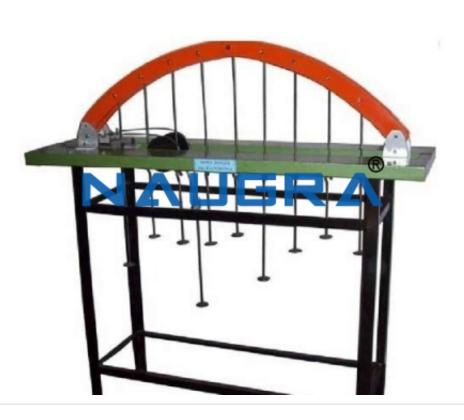

#### **Product Name:**

Three Hinged Arch Apparatus

## **Description:**

Three Hinged Arch Apparatus

## **Technical Specification:**

Experimental and analytical study of 3 hinged arch and influence line for horizontal thrust.

The model has span of 100cm and rise 25cm, with hinges at supports and crown. One of the ends rests on rollers. Along the horizontal span of the arch various points are marked at equidistant for the application of load. This being a statically determinate structure, the horizontal thrust developed under the action of any load system can be theoretically calculated and will also be measured directly by neutralizing the outward movement of the roller end. A dial gauge with 25mm travel (with magnetic base) is supplied with the apparatus. Apparatus is supplied complete with a supporting stand and a set of weights