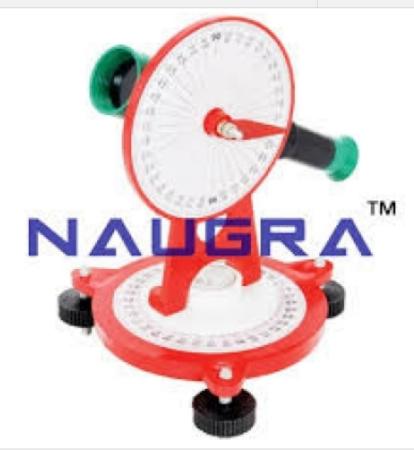

## **Description :**

Theodolite Model

**Technical Specification :** 

A theodolite is an instrument for measuring both horizontal and vertical angles.

As used in different types of works as triangulation, prolonging, computation of elevation and depression of distant and near.

It consists of moveable telescope mounted on the horizontal and vertical and vertical axis.

Both the axis of theodolite are equipped with graduated circles.

Address: 6148/6, Guru Nanak Marg, Ambala Cantt, Haryana, India. Phone: +91-9896600003