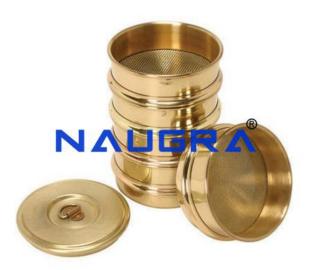

# **Description:**

**Test Sieves** 

## **Technical Specification:**

Complete range of full depth testing sieves 200, 250, 300, 315 and 450 mm dia. All frames, except the 450 mm dia. -made of sheet steel- and wire cloth sieves are manufactured from stainless steel. Perforated plates are made from tinned steel. Sieves having the same nominal dia. are designed to nest one in each other. Using 200 mm sieves (8") is possible to test up to 1000 g of aggregates and 3000 g with 300 mm (12") dia.