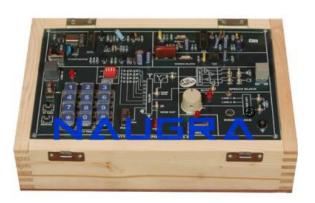

## **Technical Specification:**

Telephone Trainer is complete working model of telephone. It gives hands on experience on basic telephony concepts, working and different

experiments on telephone. The trainer comes complete with exhaustive experiment manual, accessories, test points, and LED's for indication.

The complete circuit is printed on single sided PCB in section wise format, depicting the complete flow of system.

Practical experience on this trainer carries great educative value for Science & Engineering Students.

#### Features:

- 01. Single sided PCB depicting different working sections.
- 02. 35 test points and LEDs provided on board to study signals.
- 03. Power from external telephone line, no power supply is required.
- 04. Pulse dialing as well as tone dialing facility.
- 05. Dialer and ringer section.
- 06. Mute, Redial and ON / OFF hook switches.
- 07. Telephone Handset: 1 Nos.