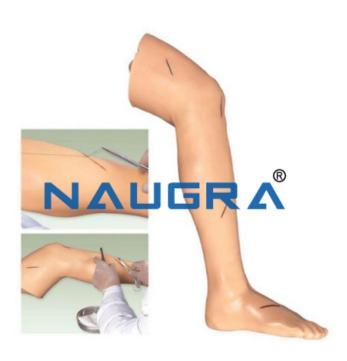

## **Description:**

Surgical Suture Leg

#### **Technical Specification:**

This model of Advanced Surgical Suturing Leg allows the students to practice cut, suturing, stitches release, enswathing, etc.

The elasticity and flexibility of skin can make it for practice hundreds of times.

There are some initial wounds on the arm and if all the initial wounds have been sutured, people can cut the arm in other place for new training of suturing.