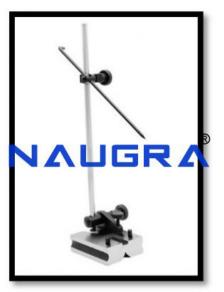

## **Description :**

Surface Gauge

## **Technical Specification :**

Surface Gauge

Design incorporates a fully hardened ground base which serves as an accurate reference surface Machined vee groove in the base allows the gauge to be used conveniently on curved surfaces Vee groove in front end allows spindle to adjust to any angle grooves on side of base allow for comfortable grip Used in non-precision measurements Used with surface plate for layout work and inspection Perfect finish Easy to fit Length 175\*200mm