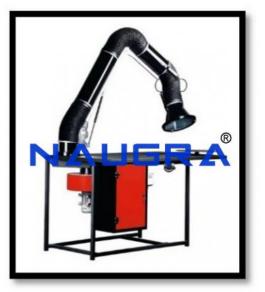

# **Description :**

Suction Welding Bench Unit complete

## **Technical Specification :**

Suction Welding Bench Unit complete Dimensions: (Width x Depth x Height) 1000x790x820 mm In solid steel sheet design. Designed to extract welding fumes, gases and vapors and exhaust them to the outside. On the left side extractor, section Ã<sup>~</sup> 158 mm. In the centre of the table is a drawer for collecting electrode residues and dross. Welding grille 710x710 mm with untreated slats A tool tray is located on either side of the grill; Fan efficiency 1700 mÂ<sup>3</sup>/h; Motor 400V/50 Hz; Noise: 76db