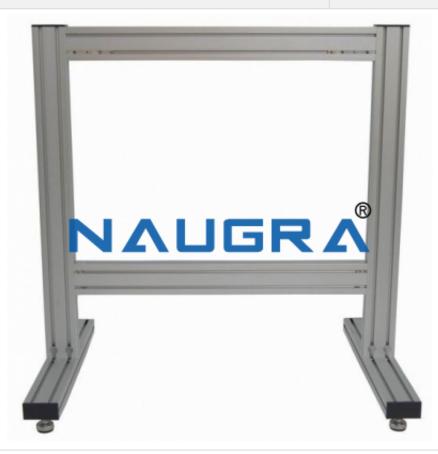

## **Technical Specification:**

Structures Test Frame Lab Equipments Manufacturer, Suppliers & Exporters Structures Test Frame

Description of Structures Test Frame

A lightweight yet strong bench-mounting frame that holds interchangeable experiment modules and instrumentation from the AII Structures Tester range.

The frame has specially designed slots and self-positioning nuts that hold the Structures experiments and instruments. This fixing system is quick and easy to use. It allows students to change, position and secure each experiment. Adjustable feet support the frame to allow students to level the apparatus before use.

Holds the interchangeable experiment modules and instruments of All's Structures Test range

Strong, bench-mounting frame

Easy-to-use fixings and slots so students can quickly set up, remove or change experiments