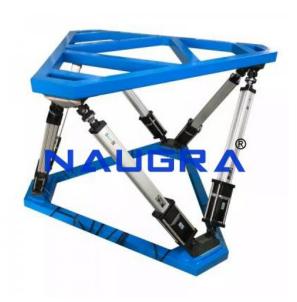

## **Technical Specification:**

Associated with the strain bridge and the specific software interface (included in the software), this instrumentation aims to determine the strength applied on the higher part of the platform which can be subjected to efforts of various natures weight. It makes it possible moreover to determine by experiments the stiffness of the controlled axis.

In addition, the 6 axis platform thus equipped can represent a components and materials model of testing machine.

Essential requirements

Six axis platform.

This complement can be mounted:

When purchasing the 6 axis platform.