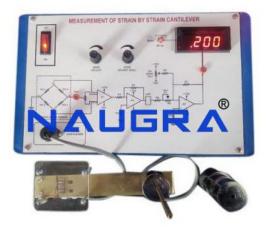

# DESCRIPTION

Basic cantilever beam is the

best example so as to demonstrate effect of load so as to generate the strain. Here the fact is very well known that generated strain is directly proportional to load. The setup is provided with loading arrangement for cantilever beam with strain gauges and necessary signal conditioning circuit.

# SPECIFICATIONS

- 1. Cantilever beam
  - Capacity: 2 kg
  - Material: Mild Steel

2. Indicator: -

- Least Count: -1 Micro Strain
- Digit: 3 1/2
- 3. Weights: Max 2 kg in steps of 100 gm