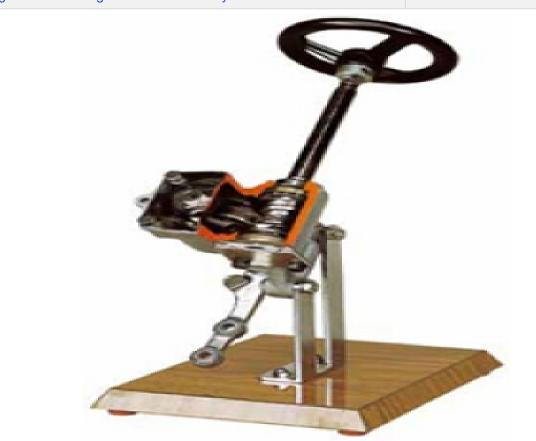

## **Description :**

Steering Box with Hourglass Screw Cutaway

## **Technical Specification :**

This cutaway model is carefully sectioned for training purposes, professionally painted with different colours to better differentiate the various parts and cross-sections. Many parts have been chromium-plated and galvanized for a longer life.