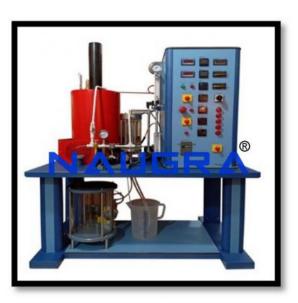

## **Technical Specification:**

Steam Power Plant with Steam Engine

Demonstration of a steam power plant with single-cylinder piston steam engine

Gas-fired boiler for steam generation

Water-cooled condenser

DC generator

Light bulbs as consumers

Sensor and display for temperature, pressure, flow rate, voltage and current

Safety valve and temperature monitoring for safe operation

Technical data: Steam engine Power: 5w

Speed: 1200min-1 Cylinder: Ã, 20mm

Generator

DC motor: 3,18W at 6000min-1

Gas-fired boiler Safety valve: 4bar

Gas connection 3/8"l (propane or butane)

Measuring ranges

Phone: +91-9896600003

Email: sales@naugralabequipments.com

Temperature: 8x -20…200°C

Pressure: 0…6bar

Flow rate:

0…110L/h (gas) 15…105L/h (water) Voltage: 0…10VDC Current: 0…250ma 230V, 50Hz, 1 phase