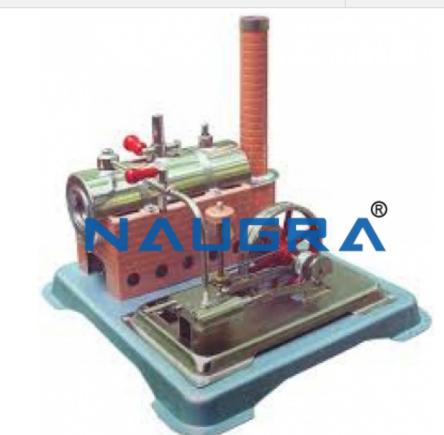

## **Description :**

Steam Engine Model

**Technical Specification :** 

This steam engine model is designed to demonstrate the functioning of a steam engine.

It displays the mechanism and components present in a steam engine.

It is basically used in physics laboratory where principles and fundaments of a steam engine are studied.

It mimics the actions of a real steam engine