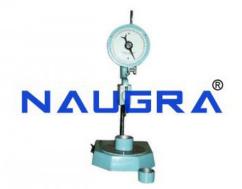

## **Description**:

Standard Penetrometer

## **Technical Specification :**

It consists of a vertical pillar mounted on a base provided with leveling screws. The head, together with dial plunger rod a cone (or needle) slides on a pillar and can be clamped at any desired height. A rack and pinion and pointer assemble provides fine adjustment of needle or cone tip to sample. It incorporates a clutch mechanism. Which makes reading of penetration and subsequent resetting a simple and accurate operation. The dial is graduated in 400 1/10 and the millimeter subdivisions and the needle pointer against figures makes easy reading. Supplied with a bitumen penetration needle, ring weight one each 50 gms. and 100 gms. two sample containers.