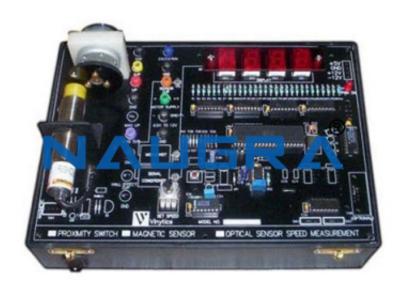

#### **DESCRIPTION**

Here a simple setup is provided using which one can experiment with speed measurement characteristics of inductive type proximity switch. Here setup is supplied with PMDC motor & Speed controller unit.

## **Specifications**

1. Motor: -

• Type: - variable speed

• Speed: - 1000 rpm

Phone: +91-9896600003

Email: sales@naugralabequipments.com

2. Sensor: -

• Type: - Capacitive

• Size: - M18

3. Speed Indicator

• Range: - 30 to 9999 rpm

4. Speed Controller

• Type: - Solid State