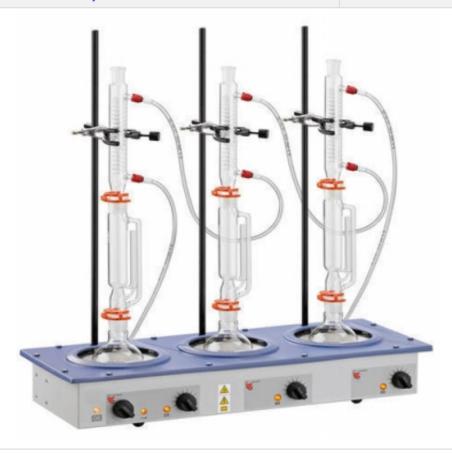

## **Description:**

Soxhlet Extraction Unit Laboratory

## **Technical Specification:**

The complete soxhlet extraction apparatus consists of solvent reservoir extraction assembly with 6 extraction places with concentric metal rings of various diameter to suit 100 ml flasks to 250 ml flasks and built in steam generator. Complete with stand, clamp holder soxhlet extraction (Condenser) glass and extraction flask of 60 ml volume.