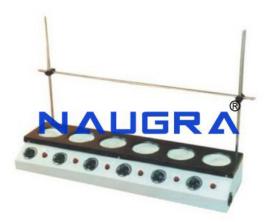

## **Description :**

Soxhlet Extraction Heating Unit

## **Technical Specification :**

Unit comprises a compact box section of mild steel housing, Heating mantles consist of coiled element supported by glass yarn net. These flexible units ensure close contact with flask surface and even distribution of heat. The housing has two vertical and two horizontal rods with clamps to fix glass apparatus. Each heating mantle is provided with an energy regulator and indicator lamp. Without glass parts. A-Unit of three mantles,375 watt B-Unit of six mantles,750 watt