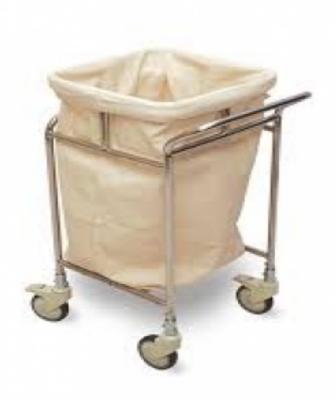

#### **Product Name:**

Soiled Linen Trolley Canvas Bag Square

## **Description:**

Soiled Linen Trolley Canvas Bag Square

## **Technical Specification:**

Specification:-

Frame is made of Round tube.

It comes with good quality superior canvas bag

The complete soiled linen trolley is mounted on 5 cms castors.

We are Manufacturer, Exporters and Suppliers of Soiled Linen Trolley Canvas Bag Square at tender and export competitive prices from India.